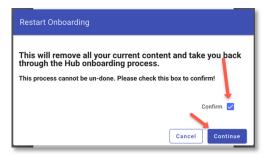

| User Settings                   | 1     |
|---------------------------------|-------|
| Theme                           |       |
| Match Browser Setting           | -     |
| Pages                           |       |
| Home Page<br>Munis Landing Page | •     |
| ✔ Edit Pages                    |       |
| Mobile QR Code<br>Munis         |       |
| Multis                          |       |
| Restart Onboarding              |       |
|                                 | Close |